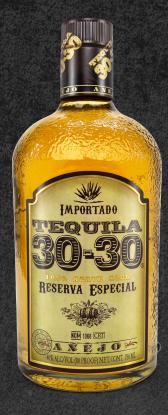

## ← TASTING NOTES ←

View: This tequila has a beautiful pale yellow and gold color reflection, is bright and clean with a high bulk density, is a little dense since the legs hardly go down and the crown remains.

Nose: At first nose appears with a high intensity and a complex diversity of notes as fruit flavors, subtle aromas of oak and very marked herbal notes. At second nose fruit flavors like apple, cooked fruit, orange and sweet potato, leaving behind his floral variety. The aromas of cooked agave and the aromas from the barrel are present with a subtle hint of vanilla and dark chocolate.

Palate: 30-30 Añejo is present in the mouth with prominent density. The aromas of the olfactory phase are confirmed, highlighting the barrel toast and spices such as pepper, vanilla, coffee and cacao. Finally comes with a very interesting taste of refreshing mint in the mouth.

Name: 30-30 Category: 100% Agave Azul Class: Aged

- Silver Medal at the "Agave Spirits Challenge 2008"

- Winner of the "Best of the best Award 2011" from Tequila.net

- Bronze medal at the Berlin International Spirits Competition 2015