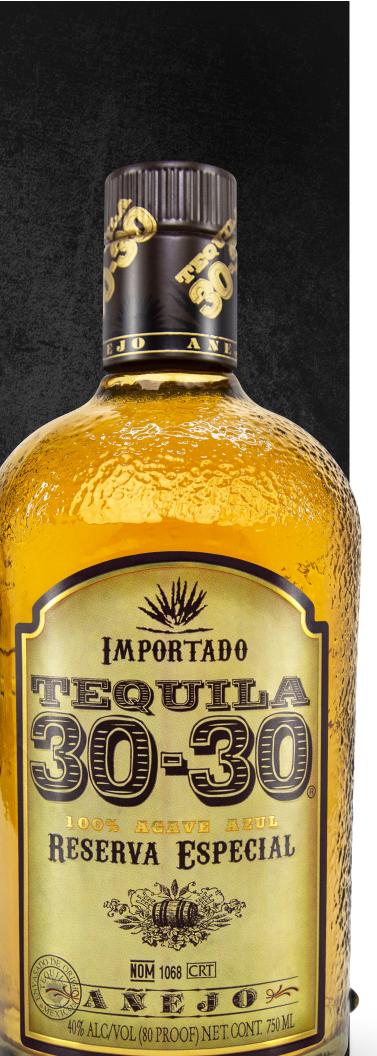

## ← TASTING NOTES ←

View: This tequila has a beautiful pale yellow and gold color reflection, is bright and clean with a high bulk density, is a little dense since the legs hardly go down and the crown remains.

Nose: At first nose appears with a high intensity and a complex diversity of notes as fruit flavors, subtle aromas of oak and very marked herbal notes. At second nose fruit flavors like apple, cooked fruit, orange and sweet potato, leaving behind his floral variety. The aromas of cooked agave and the aromas from the barrel are present with a subtle hint of vanilla and dark chocolate.

Palate: 30-30 Añejo is present in the mouth with prominent density. The aromas of the olfactory phase are confirmed, highlighting the barrel toast and spices such as pepper, vanilla, coffee and cacao. Finally comes with a very interesting taste of refreshing mint in the mouth.

Name: 30-30 Category: 100% Agave Azul Class: Aged

- Silver Medal at the "Agave Spirits Challenge 2008"

- Winner of the "Best of the best Award 2011" from Tequila.net

- Bronze medal at the Berlin International Spirits Competition 2015