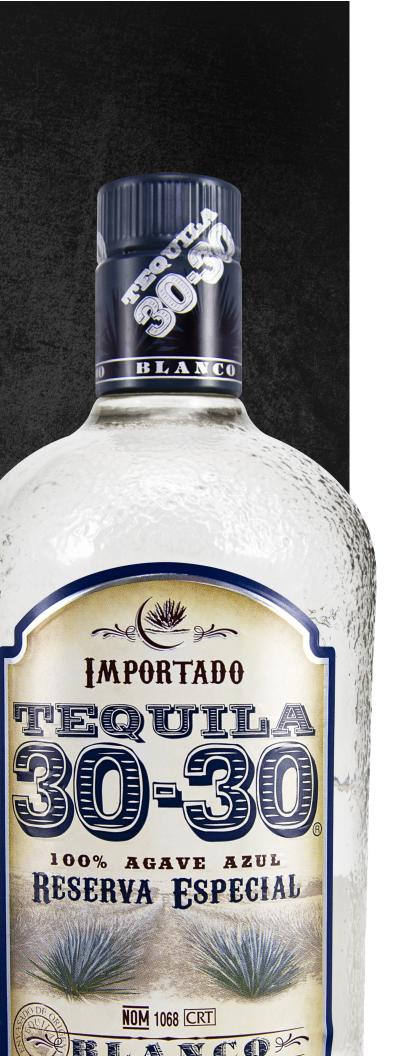

## TEQUILA 30-30

Name: 30-30 Category: 100% Agave Azul Class: Blanco

- Winner at the "Best Margarita 2007" Competition in the US
- Gold Winner "Berlin International Spirits Competition 2015"

| $\sim$                 |            |
|------------------------|------------|
| $\langle \rangle$      | $D \cap V$ |
| $\Gamma \Gamma \Gamma$ | DUA        |
| <b>\</b>               |            |