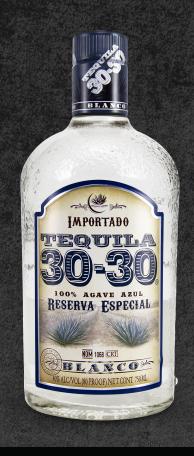

## TEQUILA 30-30

Name: 30-30 Category: 100% Agave Azul Class: Blanco

- Winner at the "Best Margarita 2007" Competition in the US
- Gold Winner "Berlin International Spirits Competition 2015"

| $\sim$                 |            |
|------------------------|------------|
| $\langle \rangle$      | $D \cap V$ |
| $\Gamma \Gamma \Gamma$ | DUA        |
| <b>\</b>               |            |